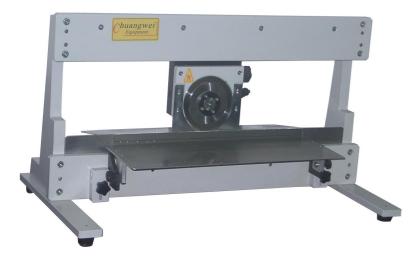

## PCB Separator (CWV-1M)

#### Feature :

- Round knife, manually cutting against lower linear knife, for reduced stress
- •Separate pre-scored PCB assembly without stress on either PCB or component
- •Separating speed is adjusted by handwheel
- •Handle Intermittent scoring or cut-outs
- •Board with projected component can be cut precisely
- •Large stainless steel platform on both side of cutting blade prevents board wobble and table height and angle are adjustable.
- •Clearance between circular and linear blades are adjustable to fit different groove depth and compensates for blade wear out .

#### **Specification:**

| Size:               | 1027x400x436mm |  |
|---------------------|----------------|--|
| The separate size:  | 720mm          |  |
| Minimize Speed:     | Manual         |  |
| Minimize thickness: | 0.6-3.5mm      |  |
| Machine Weight:     | 45kg           |  |